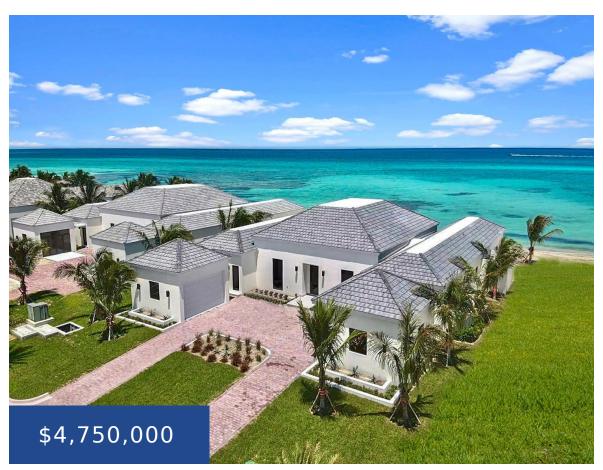

#### **ROCKWELL ISLAND BIMINI**

https://wateredgebahamas.com

Discover unparalleled luxury living on Rockwell Island with this exquisite Le Sereno model home, offering the epitome of elegance and exclusivity. Located in one of Bimini's most coveted residential enclaves, Rockwell Island boasts pristine oceanfront properties and a private, serene atmosphere that is second to none. This stunning single-family home spans 6,501 sqft and features 6 [...]

- 6 beds
- 4 baths
- Single Family Home
- Single Family Home
- For Sale Only
- 6501 sq ft

### **Basics**

Location: North Bimini

Lot Number: 7

**Construction:** Concrete Block

**Total Finished Floor Area: 6501** 

**Status:** For Sale Only **Bathrooms: 4** baths

Lot size: 20906 sq ft

**Island:** Bimini

Block: 24

**Category:** Single Family Home

Type: Single Family Home

Bedrooms: 6 beds

Area: 6501 sq ft