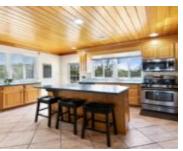

### RIDGE ROW CONDOS NEW PROVIDENCE/PARADISE ISLAND

https://wateredgebahamas.com

Welcome to this exquisite townhouse nestled in a cozy gated community in western New Providence. Boasting breathtaking sea views, this property offers a luxurious and serene coastal lifestyle. Spanning over three floors, this townhouse offers ample space and privacy with around 2,600 interior square feet plus a 400 square foot covered garage area and storage [...]

## **Property Features**

**Amenities:** Swimming Pool, Fully Fenced, Stand-by

Generator, Furnished

Style: Townhouse

Sewer: Septic - Yes

Roof: Asphalt Shingle

Air conditioning (Condo): Central

Assessment Includes (Condo): No Fee