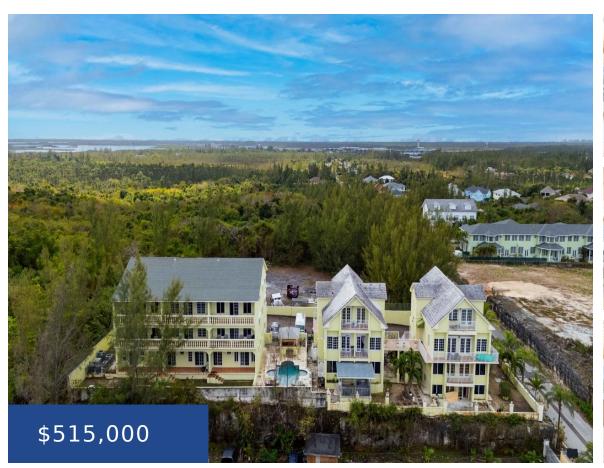

### RIDGE ROW CONDOS NEW PROVIDENCE/PARADISE ISLAND

https://wateredgebahamas.com

Welcome to this exquisite townhouse nestled in a cozy gated community in western New Providence. Boasting breathtaking sea views, this property offers a luxurious and serene coastal lifestyle. Spanning over three floors, this townhouse offers ample space and privacy with around 2,600 interior square feet plus a 400 square foot covered garage area and storage [...]

#### Basics

Title of Property: RIDGE ROW CONDOS

Island: New Providence/Paradise Island

Lot Number: 70

Category: Condo

Type: Condo

Bedrooms: 3 beds

**Area: 3000** sq ft

Year built: 2014

**Location:** West Bay Street

Half Bathrooms: 1

**Construction:** Concrete Block

Total Finished Floor Area: 3000

Status: For Sale Only

Bathrooms: 3 baths

Lot size: 3000 sq ft