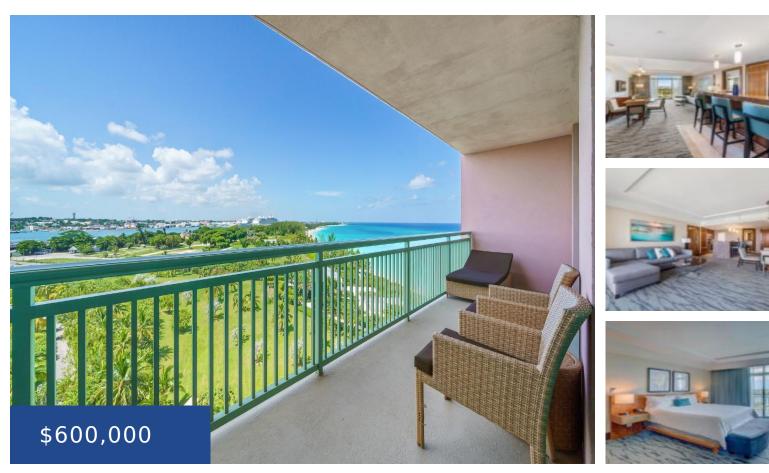

## THE REEF RESIDENCES NEW PROVIDENCE/PARADISE ISLAND

https://wateredgebahamas.com

This 8th floor one bedroom two full bath offers all of the amenities of a home. With breathtaking views of the Ocean, Beach, lighthouse and Nassau Cruise Port. The Reef Residences at Atlantis is the only building on the beach at Atlantis that offers full kitchens. The Reef now brags of its newly remodeled elegant [...]

## Basics

Title of Property: The Reef Subdivision: The Reef at Atlantis Lot Number: n/a Category: Condo Type: Condo Bedrooms: 1 bed Area: 974 sq ft Year built: 2007 Location: Paradise Island Island: New Providence/Paradise Island Construction: Concrete Block Total Finished Floor Area: 974 Status: For Sale Only Bathrooms: 2 baths Lot size: 0 sq ft

# **Property Features**

**Amenities:** Swimming Pool,Water Purifier,Stand-by Generator,24 Hour Security,Furnished,Hurricane Windows

Style: Other

Sewer: Connected

Flooring: Mixed

Air conditioning (Condo): Central

Assessment Includes (Condo): Garbage Disposal **Shared Amenities:** Exercise Centre,Pool Outdoor,Tennis Court(s),Elevator,Beach

Exterior Finish: Finished Concrete

Water: City

Road: Street

Outdoor Area (Condo): Veranda, Garden