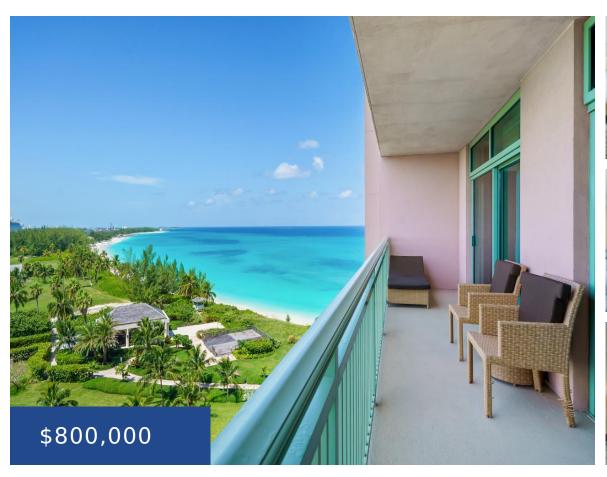

## RESIDENCES AT ATLANTIS NEW PROVIDENCE/PARADISE ISLAND

https://wateredgebahamas.com

Reef unit 16-919 is an ocean harbor one bedroom unit with the sunset as your backdrop. Enjoy the peaceful, yet very tranquil views of the Atlantis ocean. The Reef Residences at Atlantis is the only building on the beach at Atlantis that offers full kitchens. The Reef brags of its newly remodeled elegant suites, fully [...]

## **Basics**

**Title of Property:** The Reef 16-919

Subdivision: The Reef at Atlantis

Lot Number: n/a Category: Condo

Type: Condo

Bedrooms: 1 bed

**Area: 974** sq ft

Year built: 2007

Location: Paradise Island

Island: New Providence/Paradise Island

**Construction:** Concrete Block

**Total Finished Floor Area: 974** 

Status: For Sale Only
Bathrooms: 2 baths

Lot size: 0 sq ft

# **Miscellaneous**

Site Influences: Golf Course Nearby, Waterfront - Ocean, Beach Front