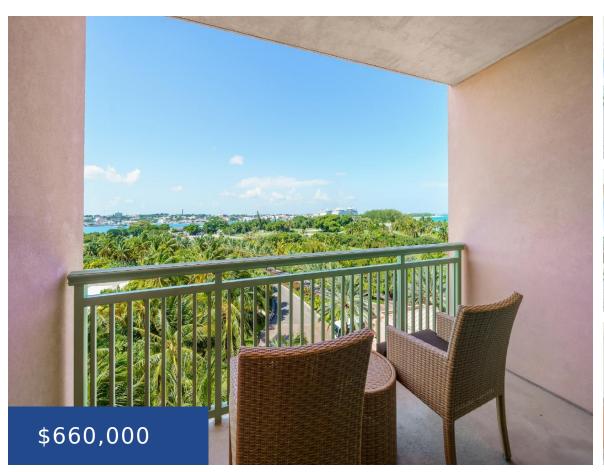

### RESIDENCES AT ATLANTIS NEW PROVIDENCE/PARADISE ISLAND

https://wateredgebahamas.com

AMAZING VIEWS from this 9th floor Ocean/Resort side unit. This dazzling condo has 974 sq. ft. with 1-bedroom, 2 full bathrooms and a sleeper sofa in the living room. Condo owners can enjoy revenue from the condominium rental pool and pay no property taxes! Floor to ceiling windows allows the majestic colours of the Bahamian [...]

#### **Basics**

**Title of Property:** The Reef 7-921 **Location:** Paradise Island

**Subdivision:** The Reef at Atlantis **Island:** New Providence/Paradise Island

**Total Finished Floor Area:** 974 **Type:** Condo

## **Miscellaneous**

Site Influences: Golf Course Nearby, Waterfront - Ocean, Beach Front

Call us now

Phone: 242.424.4448

Email: info@wateredgebahamas.com

Address: Nassau, Bahamas

**Shared Amenities:** Exercise Centre, Pool Outdoor, Tennis Court(s), Elevator, Beach