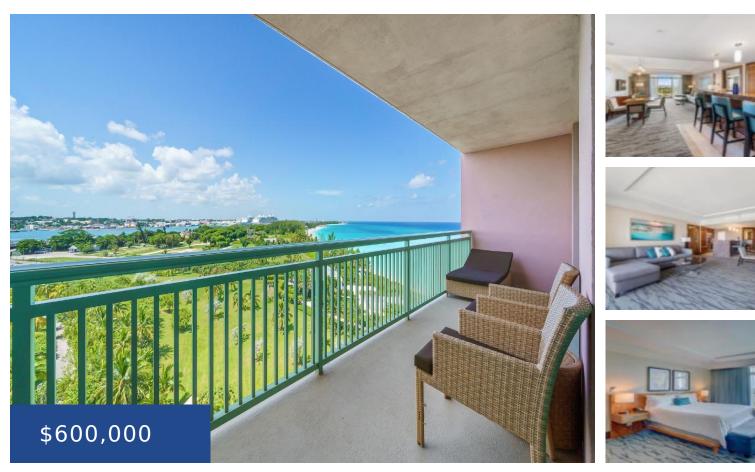

## **RESIDENCES AT ATLANTIS NEW PROVIDENCE/PARADISE ISLAND**

https://wateredgebahamas.com

This 8th floor one bedroom two full bath offers all of the amenities of a home. With breathtaking views of the Ocean, Beach, lighthouse and Nassau Cruise Port. The Reef Residences at Atlantis is the only building on the beach at Atlantis that offers full kitchens. The Reef now brags of its newly remodeled elegant [...]

## Basics

Title of Property: The Reef 8-919 Subdivision: The Reef at Atlantis Lot Number: n/a Category: Condo Type: Condo Bedrooms: 1 bed Area: 974 sq ft Year built: 2007 Location: Paradise Island Island: New Providence/Paradise Island Construction: Concrete Block Total Finished Floor Area: 974 Status: For Sale Only Bathrooms: 2 baths Lot size: 0 sq ft

# **Property Features**

**Amenities:** Swimming Pool,Water Purifier,Stand-by Generator,24 Hour Security,Furnished,Hurricane Windows

Style: Other

Sewer: Connected

Flooring: Mixed

Air conditioning (Condo): Central

Assessment Includes (Condo): Garbage Disposal **Shared Amenities:** Exercise Centre,Pool Outdoor,Tennis Court(s),Elevator,Beach

Exterior Finish: Finished Concrete

Water: City

Road: Street

Outdoor Area (Condo): Veranda, Garden