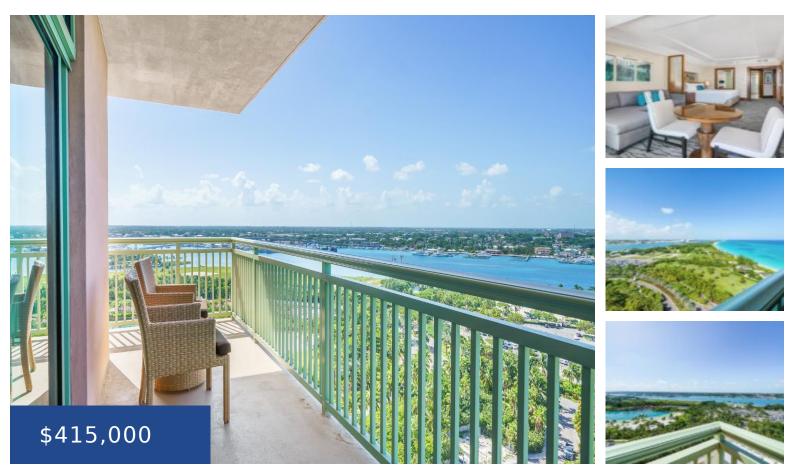

### **RESIDENCES AT ATLANTIS NEW PROVIDENCE/PARADISE ISLAND**

https://wateredgebahamas.com

The Studio's units have always been our best renters and best sellers. Introducing units 18-901 and 903 two connecting Studios with Ocean Harbor Views. 18-901 has a wraparound balcony, with unparalleled views of Nassau, Dolphin Cay, Atlantis, Paradise Island Bridge, Beach, Ocean, and Nassau Cruise Port. The Reef's now boasts of its newly remodel elegant [...]

## Basics

Title of Property: The Reef Subdivision: The Reef at Atlantis Lot Number: n/a Category: Condo Type: Condo Bedrooms: 1 bed Area: 523 sq ft Year built: 2007 Location: Paradise Island Island: New Providence/Paradise Island Construction: Steel/Concrete Total Finished Floor Area: 523 Status: For Sale Only Bathrooms: 1 bath Lot size: 0 sq ft

# **Property Features**

**Amenities:** Additional Accom.,Swimming Pool,Cable,Stand-by Generator,24 Hour Security,Furnished,Hurricane Windows

Exterior Finish: Finished Concrete

Water: City

Air conditioning (Condo): Central