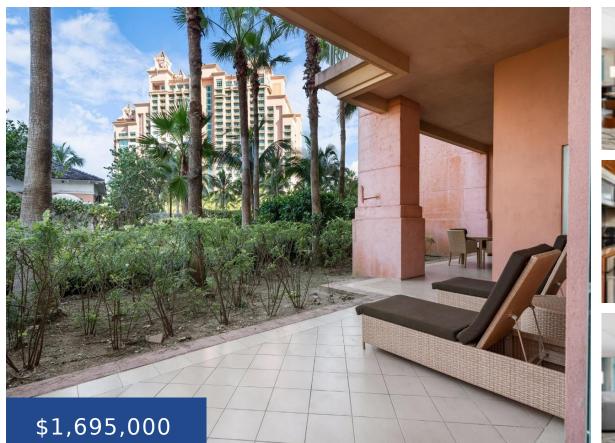

### **REEF 1 926 AND 928 NEW PROVIDENCE/PARADISE ISLAND**

https://wateredgebahamas.com

Set on the gorgeous white sandy beach of Atlantis on Paradise Island. The Reef Residences at Atlantis is a sanctuary of exclusivity and luxury. Seamlessly blending contemporary design with island-inspired accents, this magnificent condo is infused with luxury and beachfront living. The Reef Residences at Atlantis is the only building on the beach at Atlantis [...]

### Basics

Title of Property: Reef Subdivision: The Reef at Atlantis Lot Number: n/a Category: Condo Type: Condo Bedrooms: 2 beds Area: 1800 sq ft Year built: 2007 Location: Paradise Island Island: New Providence/Paradise Island Construction: Steel/Concrete Total Finished Floor Area: 1800 Status: For Sale Only Bathrooms: 3 baths Lot size: 0 sq ft

## Miscellaneous

**Legal Description:** Units 1-926 and 1-928

**Site Influences:** Family Oriented,Golf Course Nearby,Shopping Nearby,Waterfront - Ocean,Recreational,Beach Front