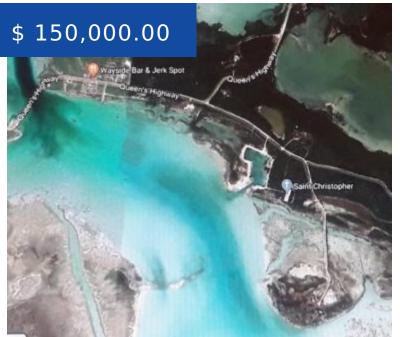

## **RED HILL EXUMA & EXUMA CAYS**

https://wateredgebahamas.com

Opportunity is knocking. This lot/acreage located in Little Exuma offers a place of tranquility and beauty. The land is just minutes from the Ferry Bridge that connects to Great Exuma and is roughly 10 miles East of George Town. The property is unique as it is situated on the Sothern...

### **BASIC FACTS**

MLS #: 39231 Type: Lots/Acreage

Status: For Sale Only Title of Property: Red Hill

**Location:** Little Exuma Cays

**Lot size:** 121968 sq ft **Lot Number:** 5

**Area:** 121968 sq ft **Construction:** None

### **MISCELLANEOUS**

**Site Influences:** Easy Access, Family Oriented, View - Ocean, Southern Exp, Quiet Area, Waterfront - Ocean, Road - Gravel, Level Lot, Marina Nearby, Rocky Shore, Harbour