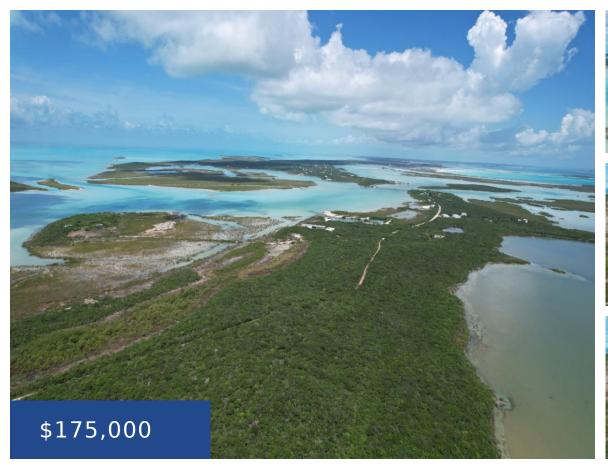

#### **RED HILL EXUMA & EXUMA CAYS**

https://wateredgebahamas.com

Opportunity is knocking. This lot/acreage located in Little Exuma offers a place of tranquility and beauty. The land is just minutes from the Ferry Bridge that connects to Great Exuma and is roughly 10 miles East of George Town. The property is unique as it is situated on the Sothern side of the road fronting [...]

## Miscellaneous

**Site Influences:** Easy Access, Family Oriented, View - Ocean, Southern Exp, Quiet Area, Waterfront - Ocean, Road - Gravel, Level Lot, Marina Nearby, Rocky Shore, Harbour

Phone: 242.424.4448