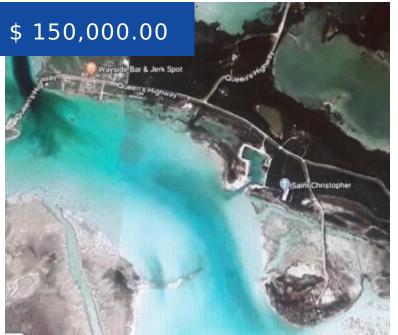

# **RED HILL EXUMA & EXUMA CAYS**

https://wateredgebahamas.com

Opportunity is knocking. This lot/acreage located in Little Exuma offers a place of tranquility and beauty. The land is just minutes from the Ferry Bridge that connects to Great Exuma and is roughly 10 miles East of George Town. The property is unique as it is situated on the Sothern...

#### **BASIC FACTS**

MLS #: 39230 Type: Lots/Acreage

Status: For Sale Only Title of Property: Red Hill

**Location:** Little Exuma Cays

Lot size: 126324 sq ft Lot Number: 4

Area: 126324 sq ft Construction: None

### **MISCELLANEOUS**

**Site Influences:** Easy Access, Family Oriented, View - Ocean, Southern Exp, Quiet Area, Waterfront - Ocean, Road - Gravel, Level Lot, Marina Nearby, Rocky Shore, Harbour

Phone: 242-424-4448