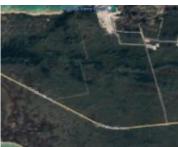

## **RED BAYS, ABACO ABACO**

https://wateredgebahamas.com

Don't miss out on this 10 acre investment opportunity in Abaco just 15 minutes

away from Marsh Harbour's Leonard Thompson International Airport. Ideally located

midway between Marsh Harbour and Treasure Cay, this property is about 1/2 a mile

South of the new Red Bay Ferry Dock Terminal and the upcoming Red Bay Marina

- 0 beds
- 0 baths
- Lots/Acreage
- Lots/Acreage
- For Sale Only
- 435600 sq ft