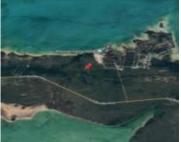

## **RED BAYS, ABACO ABACO**

https://wateredgebahamas.com

Don't miss out on this 10 acre investment opportunity in Abaco just 15 minutes

away from Marsh Harbour's Leonard Thompson International Airport. Ideally located

midway between Marsh Harbour and Treasure Cay, this property is about 1/2 a mile

South of the new Red Bay Ferry Dock Terminal and the upcoming Red Bay Marina

- 0 beds
- 0 baths
- Lots/Acreage
- Lots/Acreage
- For Sale Only
- 435600 sq ft