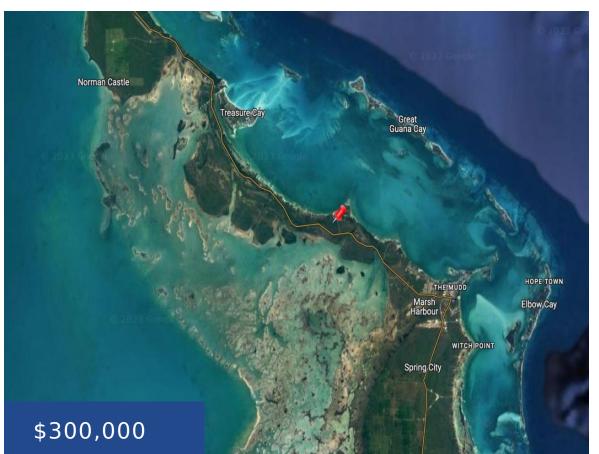

## **RED BAYS, ABACO ABACO**

https://wateredgebahamas.com

Don't miss out on this 10 acre investment opportunity in Abaco just 15 minutes

away from Marsh Harbour's Leonard Thompson International Airport. Ideally located

midway between Marsh Harbour and Treasure Cay, this property is about 1/2 a mile

South of the new Red Bay Ferry Dock Terminal and the upcoming Red Bay Marina

- 0 beds
- 0 baths
- Lots/Acreage
- Lots/Acreage
- For Sale Only
- 435600 sq ft

## Miscellaneous

Legal Description: 10 Acres at Red Bays, Abaco approximately 8 miles NW of Marsh Harbour