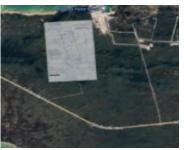

## **RED BAYS, ABACO ABACO**

https://wateredgebahamas.com

Don't miss out on this 10 acre investment opportunity in Abaco just 15 minutes

away from Marsh Harbour's Leonard Thompson International Airport. Ideally located

midway between Marsh Harbour and Treasure Cay, this property is about 1/2 a mile

South of the new Red Bay Ferry Dock Terminal and the upcoming Red Bay Marina

- 0 beds
- 0 baths
- Lots/Acreage
- Lots/Acreage
- For Sale Only
- 435600 sq ft