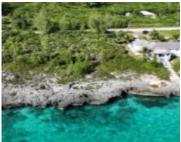

#### RAINBOW BAY SUBDIVISION ELEUTHERA

https://wateredgebahamas.com

This beautiful oceanfront lot 45 block 15 covers 15,300 square feet, featuring sweeping views of the turquoise waters of the Caribbean. Situated on Wandering Shore Drive in Rainbow Bay, Eleuthera, it offers an exceptional opportunity to build your dream home. Enjoy elevated landscapes, stunning scenery, and a short stroll to Rainbow Bay Beach, with easy [...]

### **Basics**

**Title of Property:** Eleuthera Lot

**Island:** Eleuthera

Block: 15

**Category:** Lots/Acreage

**Status:** For Sale Only

Bathrooms: 0 baths

**Lot size: 15300** sq ft

Location: Rainbow Bay

Lot Number: 45

Construction: None

**Type:** Lots/Acreage

Bedrooms: 0 beds

Area: 0 sq ft