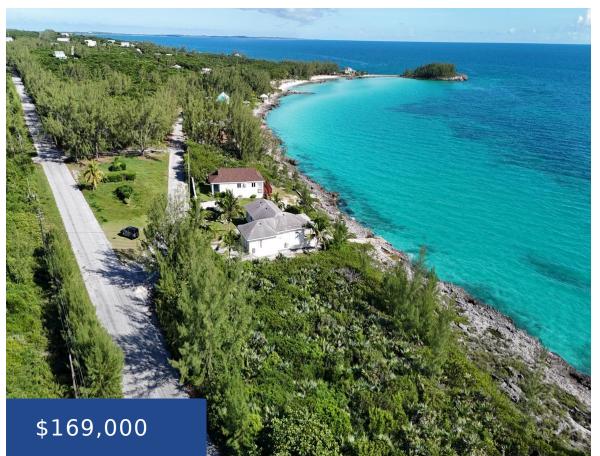

#### RAINBOW BAY SUBDIVISION ELEUTHERA

https://wateredgebahamas.com

This beautiful oceanfront lot 45 block 15 covers 15,300 square feet, featuring sweeping views of the turquoise waters of the Caribbean. Situated on Wandering Shore Drive in Rainbow Bay, Eleuthera, it offers an exceptional opportunity to build your dream home. Enjoy elevated landscapes, stunning scenery, and a short stroll to Rainbow Bay Beach, with easy [...]

### **Basics**

**Title of Property:** Eleuthera Lot

**Island:** Eleuthera

Block: 15

**Category:** Lots/Acreage

**Status:** For Sale Only

Bathrooms: 0 baths

**Lot size: 15300** sq ft

Location: Rainbow Bay

Lot Number: 45

Construction: None

**Type:** Lots/Acreage

Bedrooms: 0 beds

Area: 0 sq ft