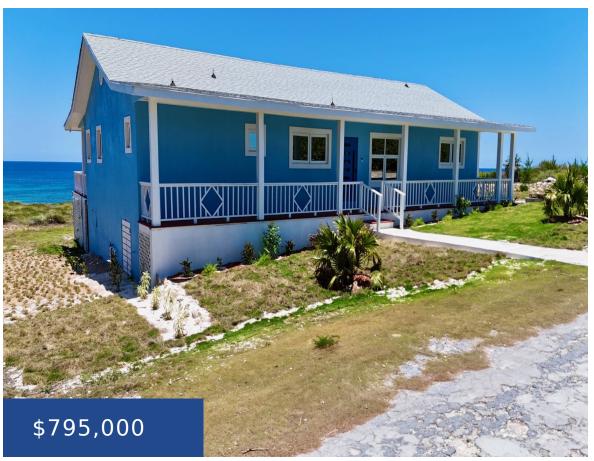

#### RAINBOW BAY SUBDIVISION ELEUTHERA

https://wateredgebahamas.com

Ocean Blue is perched on an elevated hilltop lot with unobstructed sea views, on the Atlantic side of the island of Eleuthera, the Jewel of The Bahamas! Enjoy stunning sunrises each morning in this amazing location on the island. With just under 3,000 square feet of living space, this home is brand new with all [...]

### **Basics**

Title of Property: Rainbow Bay Home

Island: Eleuthera

Block: 8

Category: Single Family Home

Type: Single Family Home

Bedrooms: 3 beds

**Area: 3000** sq ft **Year built:** 2024

Location: Rainbow Bay

Lot Number: 24

**Construction:** Concrete Block

**Total Finished Floor Area: 3000** 

**Status:** For Sale Only

Bathrooms: 3 baths

Lot size: 10000 sq ft