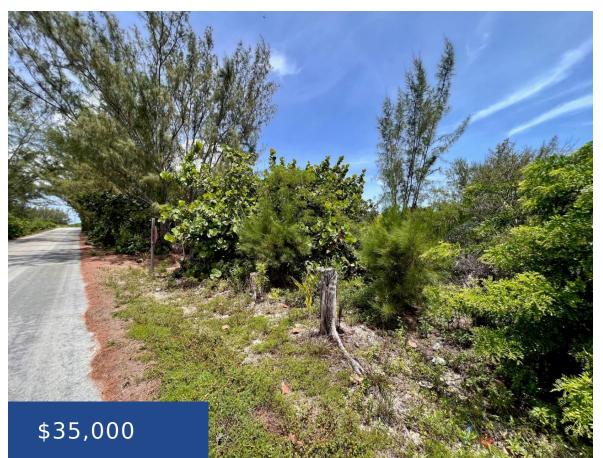

### **RAINBOW BAY LOT ELEUTHERA**

https://wateredgebahamas.com

Lot 1, Block 26, Section B is a vacant, commercial lot within close walking distance to popular Rainbow Bay beach, situated on the corner of the Queen's Highway and a small lane leading to Wandering Shore Drive. Rainbow Bay is known for its tranquil, turquoise waters, picture perfect sunsets, and spectacular sea to sea rainbows. [...]

# Miscellaneous

**Legal Description:** Lot 1, Block 26, Section B Rainbow Bay Subdivision **Site Influences:** Family Oriented, Highway Access, Treed Lot, Quiet Area, Road - Paved, Road -Gravel, Pets Allowed