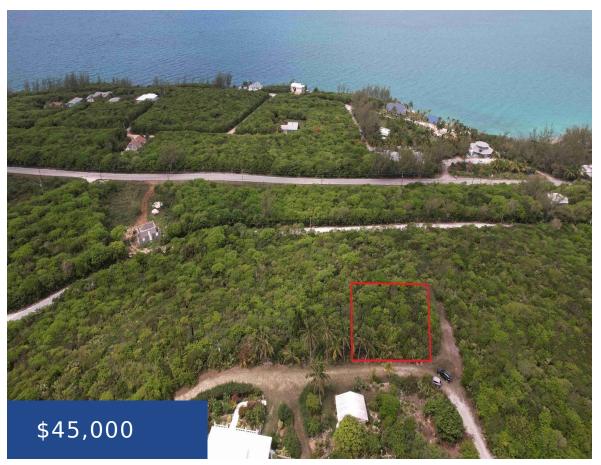

#### **RAINBOW BAY LOT 33 ELEUTHERA**

https://wateredgebahamas.com

Rainbow Bay is a pretty, quiet development not far from Governors Harbour airport with beaches and views over both sides of the island. It is perfect for couples or families with several beaches, shops and cafes nearby and a great location for exploring the island. Lot 33 block 3 is in a secluded location surrounded [...]

## **Miscellaneous**

**Legal Description:** Lot 33, Block **Site Influences:** Easy Access, Family Oriented, Highway

3, Rainbow Bay, Eleuthera Access, View - Ocean, Treed Lot, Quiet Area, Road -

Gravel, Pets Allowed