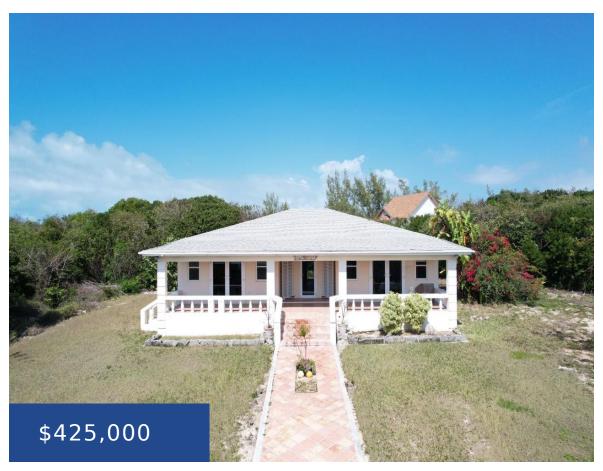

#### RAINBOW BAY HOME ELEUTHERA

https://wateredgebahamas.com

Time Out is a spacious, tastefully decorated, and breezy, 3 bed 2 bath family home tucked away at the end of a paved cul-de-sac road just off popular Wandering Shore Drive in Rainbow Bay, on the calm sound side of Eleuthera. The home is being sold semi furnished. There is a dual water supply with [...]

## **Basics**

**Title of Property:** Time Out

Island: Eleuthera

Block: 47

**Category:** Single Family Home

Type: Single Family Home

Bedrooms: 3 beds

**Area: 1584** sq ft **Year built:** 2007

Location: Rainbow Bay

Lot Number: 18

**Construction:** Concrete Block

**Total Finished Floor Area: 1584** 

**Status:** For Sale Only

Bathrooms: 2 baths

**Lot size: 12684** sq ft