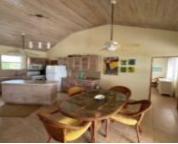

### **RAINBOW BAY ELEUTHERA**

https://wateredgebahamas.com

Bonefish cottage is a fantastic investment opportunity located on the ridge in Rainbow Bay, Eleuthera Bahamas, offering amazing sea views of both sides of the island. Enjoy stunning sunrises each morning and spectacular Bahamian sunsets while enjoying your favourite beverage and BBQing on your spacious covered deck which faces the Bight of Eleuthera, commonly referred [...]

# **Property Features**

Amenities: Impact Windows, Furnished Shared Amenities: Tennis Court(s), Beach Style: Other Exterior Finish: Finished Concrete Sewer: Septic - Yes Water: City Laundry: In Unit Flooring: Ceramic Tile Road: Lane Roof: Asphalt Shingle Foundation: Yes Basement Type: Slab Air conditioning (Condo): Split Outdoor Area (Condo): Patio, Porch Assessment Includes (Condo): No Fee Parking Type: Multiple C/P