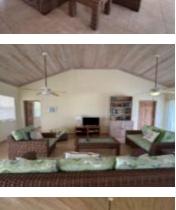

### **RAINBOW BAY ELEUTHERA**

https://wateredgebahamas.com

Bonefish cottage is a fantastic investment opportunity located on the ridge in Rainbow Bay, Eleuthera Bahamas, offering amazing sea views of both sides of the island. Enjoy stunning sunrises each morning and spectacular Bahamian sunsets while enjoying your favourite beverage and BBQing on your spacious covered deck which faces the Bight of Eleuthera, commonly referred [...]

# **Property Features**

Amenities: Impact Windows, Furnished Shared Amenities: Tennis Court(s), Beach Style: Other Exterior Finish: Finished Concrete Sewer: Septic - Yes Water: City Laundry: In Unit Flooring: Ceramic Tile Road: Lane Roof: Asphalt Shingle Foundation: Yes Basement Type: Slab Air conditioning (Condo): Split Outdoor Area (Condo): Patio, Porch Assessment Includes (Condo): No Fee Parking Type: Multiple C/P