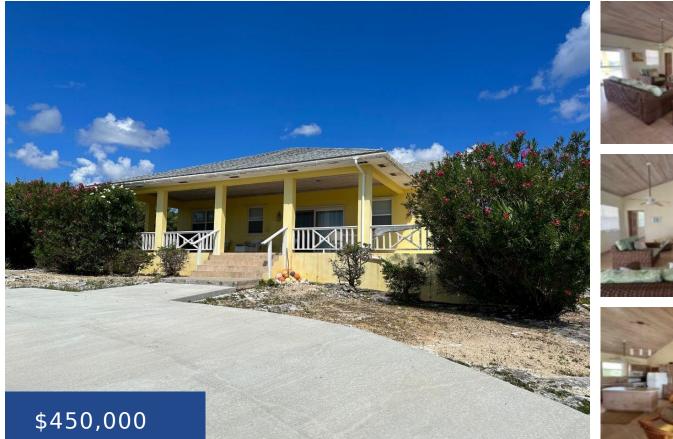

### **RAINBOW BAY ELEUTHERA**

https://wateredgebahamas.com

Bonefish cottage is a fantastic investment opportunity located on the ridge in Rainbow Bay, Eleuthera Bahamas, offering amazing sea views of both sides of the island. Enjoy stunning sunrises each morning and spectacular Bahamian sunsets while enjoying your favourite beverage and BBQing on your spacious covered deck which faces the Bight of Eleuthera, commonly referred [...]

## Basics

Title of Property: Rainbow Bay Home Island: Eleuthera Block: 11 Category: Single Family Home Type: Single Family Home Bedrooms: 2 beds Area: 1957 sq ft Year built: 2011 Location: Rainbow Bay Lot Number: 41 Construction: Concrete Block Total Finished Floor Area: 1370 Status: For Sale Only Bathrooms: 2 baths Lot size: 10980 sq ft