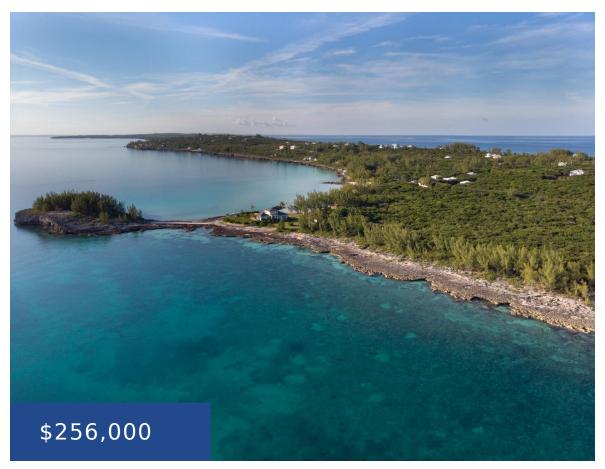

#### RAINBOW BAY ELEUTHERA ELEUTHERA

https://wateredgebahamas.com

Nestled on 1.127 acres of serene, shallow, and protected waterfront, this property offers an exceptional slice of paradise. Its prime location is just a 5 minute stroll from the pristine sands of Rainbow Bay Beach. It is perfectly positioned for easy access, with a 40 minute drive to North Eleuthera International Airport and only 20 [...]