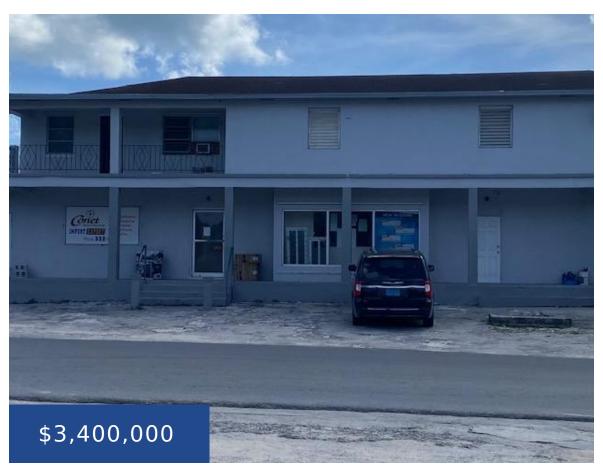

## **QUEEN'S HIGHWAY, PALMETTO ELEUTHERA**

https://wateredgebahamas.com

Great investment opportunity located Palmetto Point in busy intersection on main Queens highway, Central Eleuthera. Commercial building comprising of three individual buildings on separate properties. All building space fully occupied and leased. Great income generating properties, ample parking and space for expansion. The island of Eleuthera is currently experiencing substantial growth and development, ideal for [...]