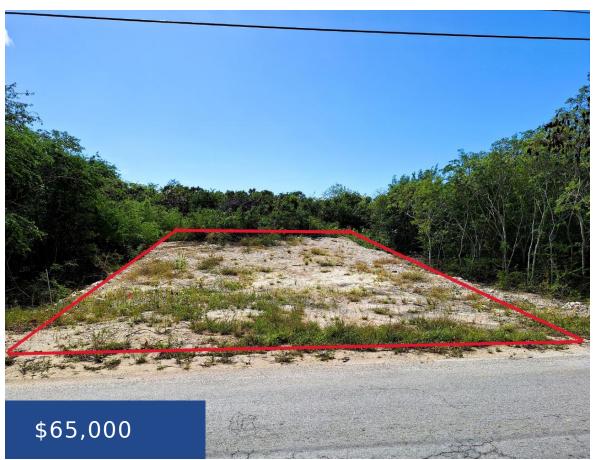

## **QUEENS HIGHWAY EXUMA & EXUMA CAYS**

https://wateredgebahamas.com

This lot is located along the Queens Highway east of George Town and is zoned for multi-family and or to build commercial/retail, apartments or both. It has all ready been cleared and leveled and has city water, electric and fiber available to it. Entering from the Queens Highway there is twenty feet reserved for parking [...]

## **Basics**

Title of Property: Multi family lot

Island: Exuma & Exuma Cays

Lot Width: 44

Lot Shape: rectangle

Multi-Family: Other

Category: Multi-Family

Land and Services: Cleared, Highway Access, Level, Shopping

Type: Land Only

Lot size: 4000 sq ft