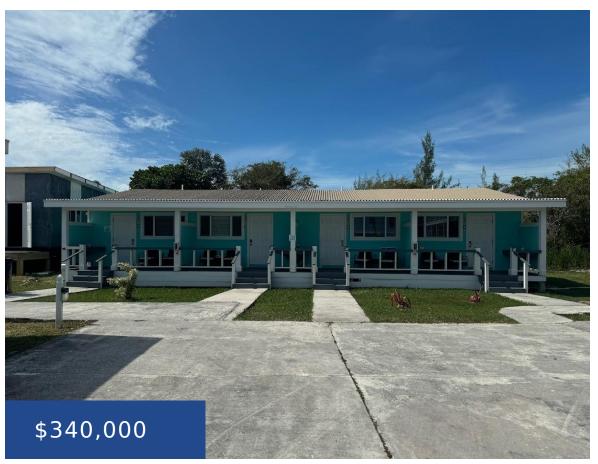

## **QUEENS HIGHWAY EXUMA & EXUMA CAYS**

https://wateredgebahamas.com

Unit# 44 Uninterrupted views of the Ocean, this spacious living-one-bedroom, kitchenette and full bathroom with shower and tub.Ceramic floor tiles, mini-split air conditioner, ceiling fans, flat screen TV, telephone (internet also available). Located just 1 mile from George Town, Hideaways at Palm Bay Beach Resort offers a sandy beach, swimming pool, range of water sports, [...]

## **Basics**

**Location:** George Town Island: Exuma & Exuma Cays

**Lot Number:** 44 **Construction:** Frame

Category: Condo Total Finished Floor Area: 583

Type: Condo Status: For Sale Only

**Bedrooms: 1** bed **Bathrooms: 1** bath

**Area: 583** sq ft **Lot size: 583** sq ft