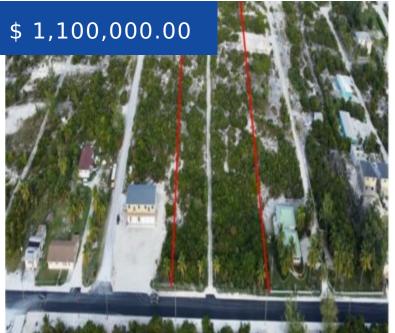

# **QUEEN'S HIGHWAY EXUMA & EXUMA CAYS**

https://wateredgebahamas.com

Incredible views, sunrises and prime open zoning waterfront acerage located 10 minutes from the airport. With over 250 waterfront frontage, mature foliage and central location, this property is ideal for investment. A rare find in todays market.

### **BASIC FACTS**

MLS #: 51011 Type: Lots/Acreage

Status: For Sale Only Title of Property: Jimmy Hill Prime

**Location:** Jimmy Hill Island: Exuma & Exuma Cays

**Lot size:** 287496 sq ft **Lot Number:** 6.6

Lot Width: 500 Lot Depth: 1569

**Lot Shape:** rectangular **Area:** 287496 sq ft

Construction: None

## **MISCELLANEOUS**

Site Influences: Highway Access, Waterfront - Ocean, Beach Front