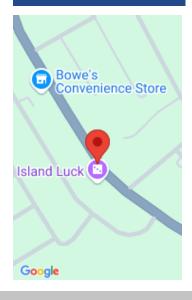

### **QUEENS HIGHWAY EXUMA & EXUMA CAYS**

https://wateredgebahamas.com

Commercial property on the main Queen's Highway, located west of Island Luck. This lot is perfect for a business or condos. All amenities directly to the lot. Minutes from Bowe's Convience, Liquor Store, Sandals Resort, Grand Isle, Shell Gas Station, and the airport. Nearst beach access is 7 minutes away.