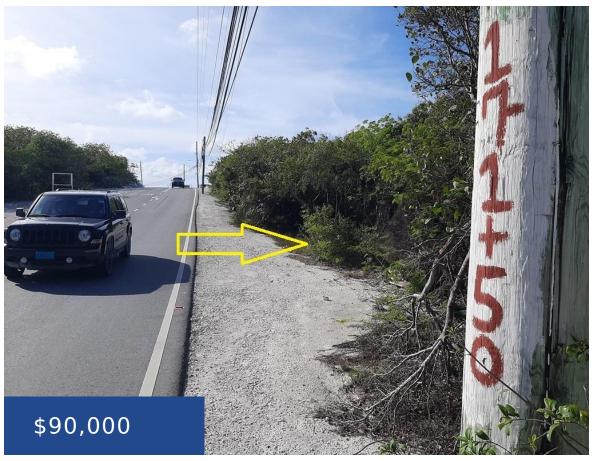

### **QUEENS HIGHWAY EXUMA & EXUMA CAYS**

https://wateredgebahamas.com

Commercial property on the main Queen's Highway, located west of Island Luck. This lot is perfect for a business or condos. All amenities directly to the lot. Minutes from Bowe's Convience, Liquor Store, Sandals Resort, Grand Isle, Shell Gas Station, and the airport. Nearst beach access is 7 minutes away.

### **Basics**

**Location:** Bahama Sound Island: Exuma & Exuma Cays

Lot Number: 14861 Construction: None

Category: Lots/AcreageType: Lots/AcreageStatus: For Sale OnlyBedrooms: 0 beds

Bathrooms: 0 baths Area: 10000 sq ft

Lot size: 10000 sq ft