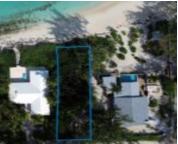

### **Basics**

Title of Property: Rare Beach Lot Subdivision: Bahama Sound 18A Lot Number: 19502 Lot Depth: 192 Construction: None Total Finished Floor Area: 12480 **Status:** For Sale Only Bathrooms: 0 baths Lot size: 12480 sq ft

Location: Bahama Sound Island: Exuma & Exuma Cays Lot Width: 65 **Block:** 18A Category: Lots/Acreage Type: Lots/Acreage Bedrooms: 0 beds Area: 12480 sq ft