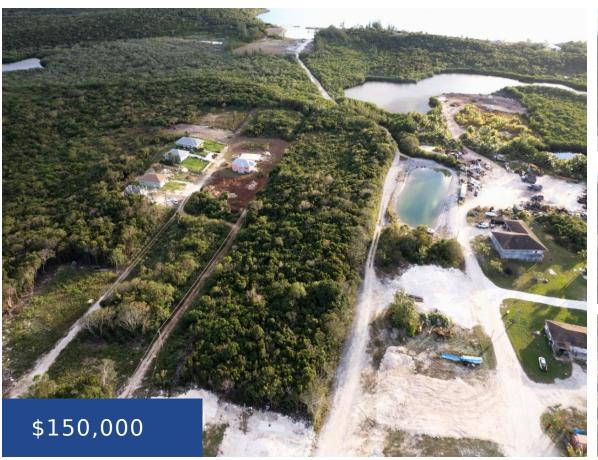

### **QUEEN'S HIGHWAY ELEUTHERA**

https://wateredgebahamas.com

Introducing the new opportunity in Deals Estates, nestled in the heart of Palmetto Point, Eleuthera. This is an extraordinary chance for investors and developers looking for a great investment opportunity. Palmetto Point gives a sense of safety and community, providing a welcoming environment for families and individuals alike. With multiple beaches along the Atlantic and [...]

#### **Basics**

Title of Property: Lot

Subdivision: South Palmetto Point

Lot Number: 1G

**Category:** Lots/Acreage

**Status:** For Sale Only

Bathrooms: 0 baths

**Lot size: 43000** sq ft

Location: Palmetto Point

Island: Eleuthera

Construction: None

**Type:** Lots/Acreage

Bedrooms: 0 beds

Area: 43000 sq ft