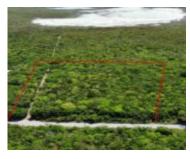

# \$225,000

This three acre parcel situated in Wemyss Bight, Eleuthera is the perfect investment opportunity. It is open-zoned and located mere minutes from the Jack's Bay and Disney sites. This is a great opportunity for the savvy developer should you wish to develop residential, commercial, or mixed-use. Most importantly, this parcel is priced to sell with [...]

## Miscellaneous

**Legal Description:** A tract of land containing 3 acres being a portion of the Theo Symonette Tract. **Site Influences:** Golf Course Nearby, Highway Access, Recreation Nearby, Quiet Area, Acreage, Road - Paved