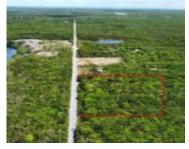

# \$225,000

This three acre parcel situated in Wemyss Bight, Eleuthera is the perfect investment opportunity. It is open-zoned and located mere minutes from the Jack's Bay and Disney sites. This is a great opportunity for the savvy developer should you wish to develop residential, commercial, or mixed-use. Most importantly, this parcel is priced to sell with [...]

## Miscellaneous

**Legal Description:** A tract of land containing 3 acres being a portion of the Theo Symonette Tract. **Site Influences:** Golf Course Nearby, Highway Access, Recreation Nearby, Quiet Area, Acreage, Road - Paved