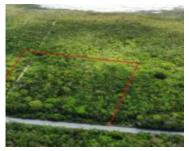

# \$225,000

This three acre parcel situated in Wemyss Bight, Eleuthera is the perfect investment opportunity. It is open-zoned and located mere minutes from the Jack's Bay and Disney sites. This is a great opportunity for the savvy developer should you wish to develop residential, commercial, or mixed-use. Most importantly, this parcel is priced to sell with [...]

## Miscellaneous

**Legal Description:** A tract of land containing 3 acres being a portion of the Theo Symonette Tract. **Site Influences:** Golf Course Nearby, Highway Access, Recreation Nearby, Quiet Area, Acreage, Road - Paved