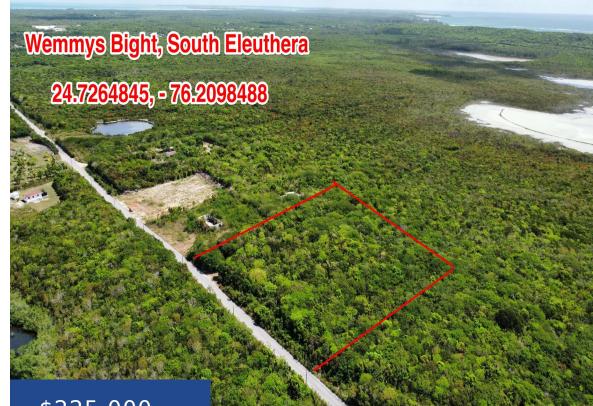

# \$225,000

This three acre parcel situated in Wemyss Bight, Eleuthera is the perfect investment opportunity. It is open-zoned and located mere minutes from the Jack's Bay and Disney sites. This is a great opportunity for the savvy developer should you wish to develop residential, commercial, or mixed-use. Most importantly, this parcel is priced to sell with [...]

## Miscellaneous

**Legal Description:** A tract of land containing 3 acres being a portion of the Theo Symonette Tract. **Site Influences:** Golf Course Nearby, Highway Access, Recreation Nearby, Quiet Area, Acreage, Road - Paved