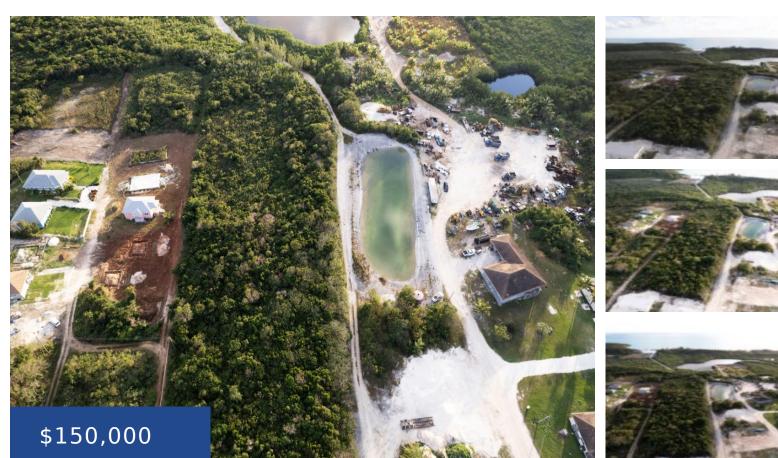

#### QUEEN'S HIGHWAY ELEUTHERA

https://wateredgebahamas.com

New Open zoning in the beautiful Eleuthera! This amazing Lot is located in Palmetto Point, Eleuthera. These 43,000 square feet of Eleuthera bliss are placed on one of the most safe neighborhoods of the island. Only a 5-minute drive away, you can get to multiple beaches on the breathtaking Atlantic and Bay sides. This property [...]

#### Basics

Title of Property: Lot Subdivision: South Palmetto Point Lot Number: 1F Category: Lots/Acreage Status: For Sale Only Bathrooms: 0 baths Lot size: 43000 sq ft Location: Palmetto Point Island: Eleuthera Construction: None Type: Lots/Acreage Bedrooms: 0 beds Area: 43000 sq ft