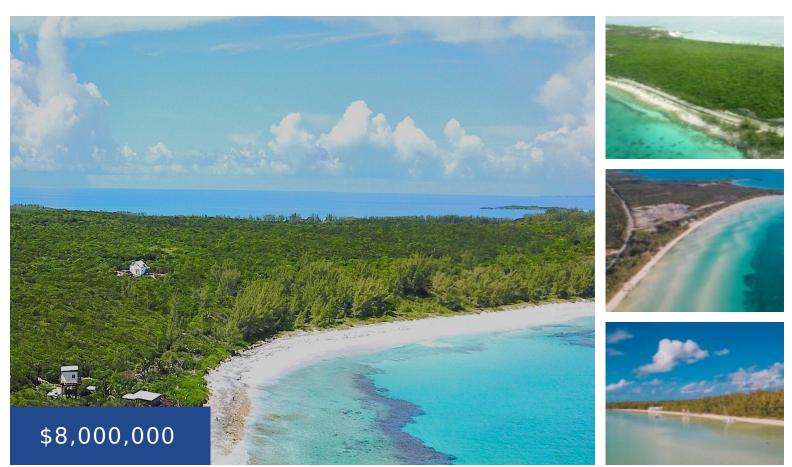

## QUEEN'S HIGHWAY ELEUTHERA

https://wateredgebahamas.com

Governor's Harbour, Eleuthera. The Hot button in real estate on the global platform. Now available for sale, sought after dramatic acreage. Approximately 170 acres of lush rolling hills, land running over 2400 feet on the highway. The beach, staggeringly beautiful, prime for a development, with 400 feet on the Navy Site Beach, and additional frontage [...]

Miscellaneous

**Legal Description:** An assemblage of vacant land equating to approximately 170 acres.