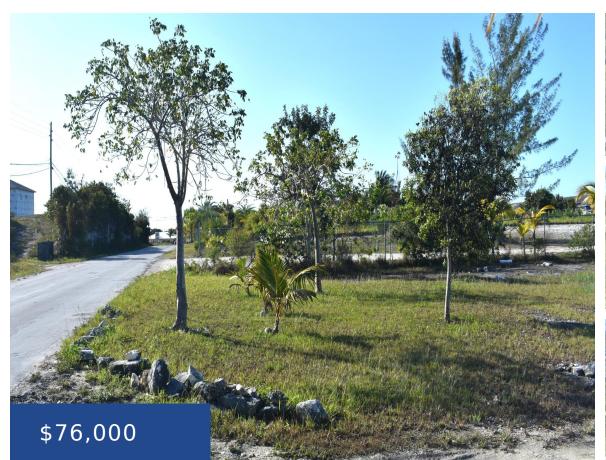

## QUEEN'S HIGHWAY ELEUTHERA

https://wateredgebahamas.com

Discover a fantastic opportunity to own a prime piece of property on Queens Highway in the vibrant Business District of North Eleuthera. Ideally situated next to the NIB office and across from the Rubis Gas Station, this centrally located lot is in the heart of Northern Eleuthera. It is just a short drive from North [...]

## Basics

Location: Lower Bogue Lot Number: 2 Type: Land Only Lot size: 7650 sq ft Island: Eleuthera Category: Commercial Status: For Sale Only