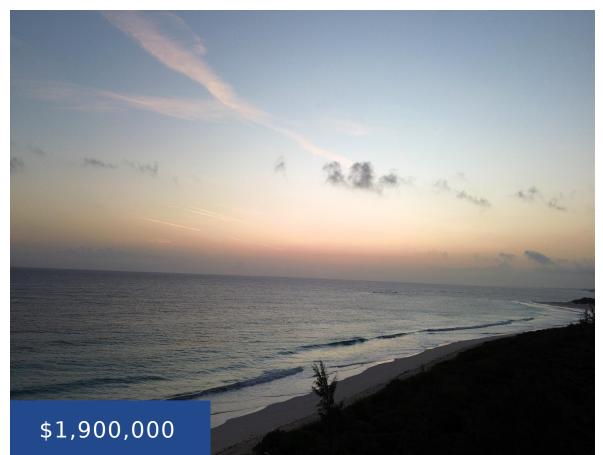

## Basics

Title of Property: Beachfront Acreage Island: Eleuthera Category: Lots/Acreage Status: For Sale Only Bathrooms: 0 baths Lot size: 326700 sq ft Location: Governor's Harbour Construction: None Type: Lots/Acreage Bedrooms: 0 beds Area: 326700 sq ft

## Miscellaneous

**Legal Description:** 7.5 Acres Tract of land situated on the Eastern side of the Queen's Highway in the vicinity of Govenor's Harbour Airport