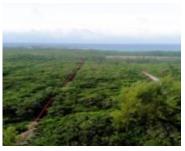

## Basics

Title of Property: Beachfront Acreage Island: Eleuthera Category: Lots/Acreage Status: For Sale Only Bathrooms: 0 baths Lot size: 326700 sq ft Location: Governor's Harbour Construction: None Type: Lots/Acreage Bedrooms: 0 beds Area: 326700 sq ft

## Miscellaneous

**Legal Description:** 7.5 Acres Tract of land situated on the Eastern side of the Queen's Highway in the vicinity of Govenor's Harbour Airport