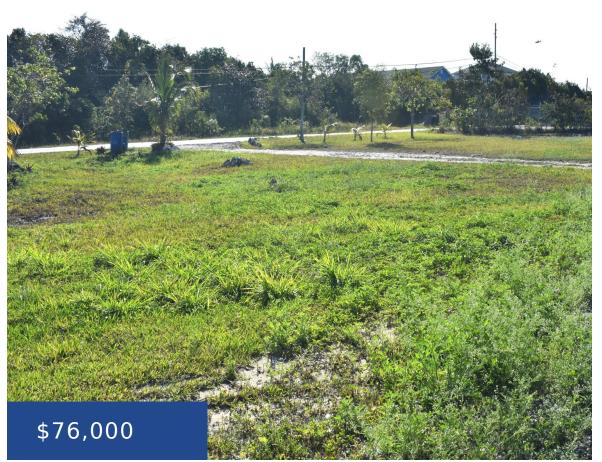

## **QUEEN'S HIGHWAY ELEUTHERA**

https://wateredgebahamas.com

Discover a fantastic opportunity to own a prime piece of property on Queens Highway in the vibrant Business District of North Eleuthera. Ideally situated next to the NIB office and across from the Rubis Gas Station, this centrally located lot is in the heart of Northern Eleuthera. It is just a short drive from North [...]

## **Basics**

**Location:** Lower Bogue

Lot Number: 1

Type: Land Only

Lot size: 7650 sq ft

Island: Eleuthera

**Category:** Commercial

Status: For Sale Only