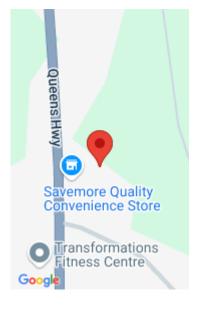

## **QUEEN'S HIGHWAY ELEUTHERA**

https://wateredgebahamas.com

Discover a fantastic opportunity to own a prime piece of property on Queens Highway in the vibrant Business District of North Eleuthera. Ideally situated next to the NIB office and across from the Rubis Gas Station, this centrally located lot is in the heart of Northern Eleuthera. It is just a short drive from North [...]