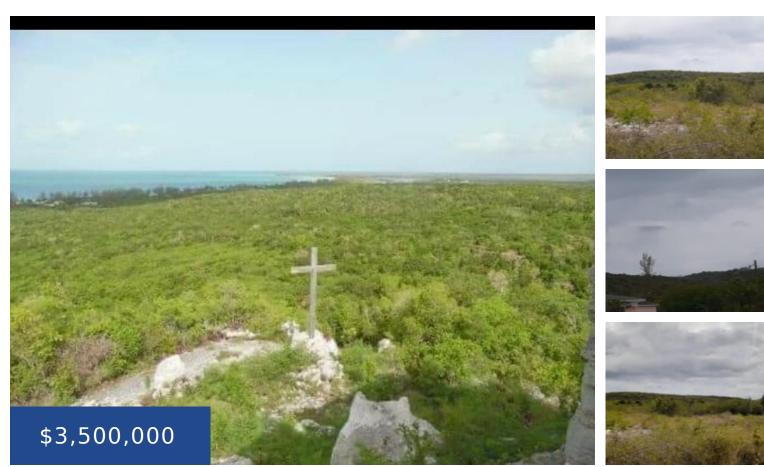

## QUEENS HIGHWAY CAT ISLAND

https://wateredgebahamas.com

31.34 acres of prime land located adjacent to Mt. Alvernia, the highest point not only in New Bight, Cat Island but in the Bahamas. It may in fact be the place where Christopher Columbus, said to discover the new world, set foot or minimally roamed as he recorded his findings about his landings in the [...]

## Basics

Title of Property: MOUNTAIN VIEW Island: Cat Island Category: Commercial Status: For Sale Only Location: New Bight Lot Number: E 10 Type: Land Only Lot size: 1365170 sq ft

# Miscellaneous

**Legal Description:** LOT OF LAND COMPRISING 31.34 ACRES PART OF CROWN GRANT E 10 THE GEORGE DEMERITTE TRACT