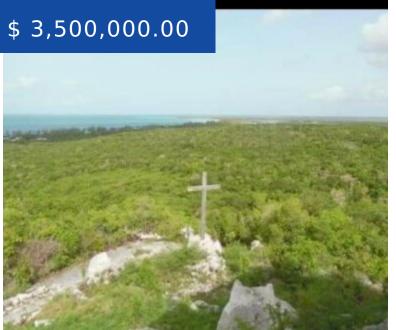

## **BASIC FACTS**

MLS #: 44510 Type: Land Only

Status: For Sale Title of Property: MOUNTAIN VIEW

**Location:** New Bight Island: Cat Island

**Lot size:** 1365170 sq ft **Lot Number:** E 10

Highway Access

## **MISCELLANEOUS**

**Legal Description:** LOT OF LAND COMPRISING 31.34 ACRES PART OF CROWN GRANT E 10 THE GEORGE DEMERITTE TRACT

Phone: 242-424-4448

Email: info@wateredgebahamas.com

Address: Bahamas