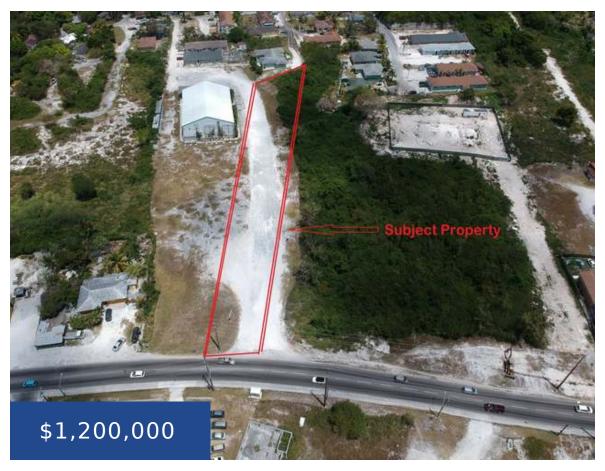

## PRINCE CHARLES DRIVE NEW PROVIDENCE/PARADISE ISLAND

https://wateredgebahamas.com

Introducing a commercial opportunity in Eastern New Providence. Situated on the bustling main street of Prince Charles, this prime commercial lot spans 1.4 acres with 90 feet of road frontage and 560 feet of depth. Boasting high visibility and heavy vehicle traffic, it's an ideal location for commercial or mixed-use development. Close to shopping plazas, [...]