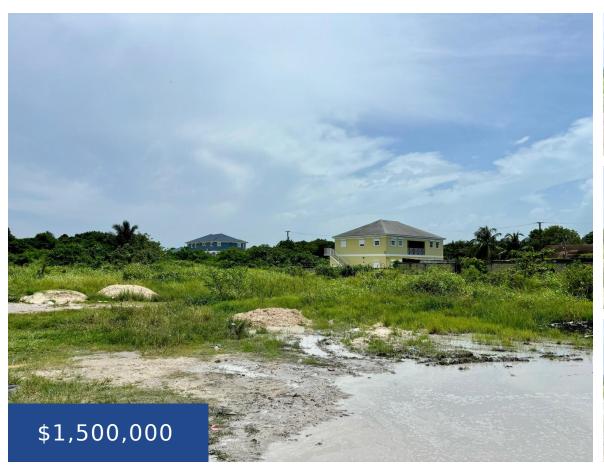

## PRINCE CHARLES DRIVE NEW PROVIDENCE/PARADISE ISLAND

https://wateredgebahamas.com

Seize a lucrative opportunity with this expansive 1.40-acre commercial lot, strategically located in the bustling eastern area of Prince Charles. This prime parcel is nestled amid a vibrant mix of thriving shopping centers, reputable schools, and flourishing residential neighborhoods, ensuring high visibility and robust foot traffic.

## **Basics**

**Location:** Prince Charles Drive Island: New Providence/Paradise Island

**Category:** Commercial **Type:** Land Only

**Status:** For Sale Only

Call us now

Phone: 242.424.4448

Email: info@wateredgebahamas.com