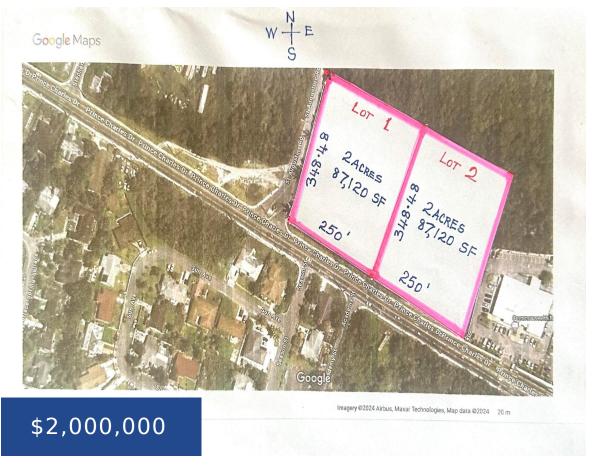

## PRINCE CHARLES DRIVE 2-ACRE LOT #2 NEW PROVIDENCE/PARADISE ISLAND

https://wateredgebahamas.com

Impeccable and captivating prime commercial acreage on Prince Charles
Drive. This breathtaking land has endless potential for the visionary investor.

This prime location is one of the most valuable parcels of real estate on Prince Charles Drive, and it sits in the heart of a commercial hub. It is situated just to the west on [...]

- Land Only
- Acreage
- For Sale Only

## **Basics**

**Location:** Prince Charles Drive Island: New Providence/Paradise Island

Lot Number: 2 Lot Width: 250

Lot Depth: 349 Lot Shape: Rectangle

Business Type: Other Category: Acreage

**Land and Services:** Fully Sewered, Highway
Access, Level, Shopping Nearby, Visual exposure **Type:** Land Only

Status: For Sale Only Lot size: 87120 sq ft

## **Miscellaneous**

**Restrictions:** Other **Legal Description:** PRINCE CHARLES DRIVE 2-ACRE LOT #2

Phone: 242.424.4448

Email: info@wateredgebahamas.com

Address: Nassau, Bahamas