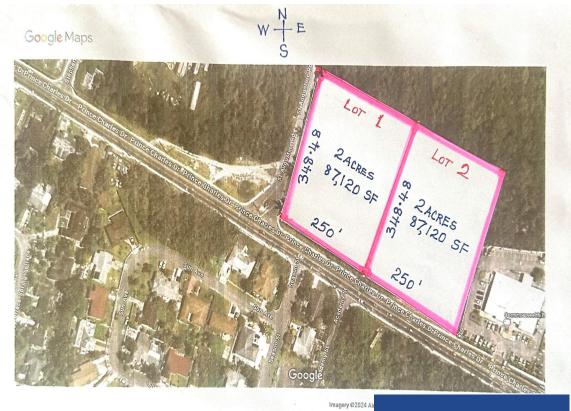

## PRINCE CHARLES DRIVE 2-ACRE LOT #1 NEW PROVIDENCE/PARADISE ISLAND

https://wateredgebahamas.com

\$2,000,000

Impeccable and captivating prime commercial acreage on Prince Charles Drive. This breathtaking land has endless potential for the visionary investor. This prime location is one of the most valuable parcels of real estate on Prince Charles Drive, and it sits in the heart of a commercial hub. It is situated just to the west on [...]

## **Basics**

**Location:** Prince Charles Drive Island: New Providence/Paradise Island

**Lot Number:** 1 **Lot Width:** 250

Lot Depth: 349 Lot Shape: Rectangle

Business Type: Other Category: Acreage

**Land and Services:** Fully Sewered, Highway
Access, Level, Shopping Nearby, Visual exposure **Type:** Land Only

**Status:** For Sale Only **Lot size: 87120** sq ft

## **Miscellaneous**

**Restrictions:** Other **Legal Description:** PRINCE CHARLES DRIVE 2-ACRES, LOT #1

Call us now

Phone: 242.424.4448

Email: info@wateredgebahamas.com

Address: Nassau, Bahamas