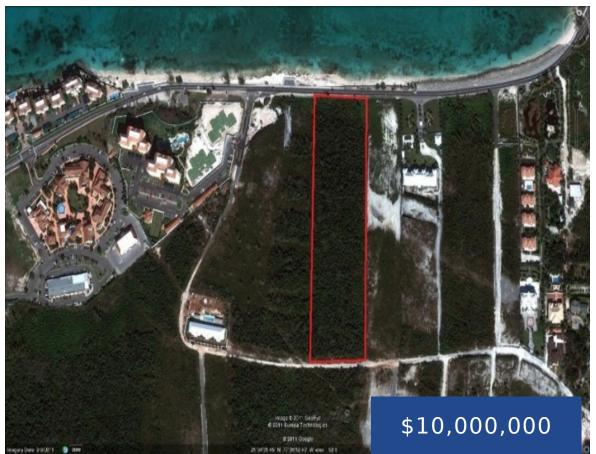

## PRIME OCEANFRONT ACREAGE, WEST BAY STREET

https://wateredgebahamas.com

Prime hilltop OCEANFRONT acreage on West Bay Street with unobstructed views and beach access to one of the most beautiful beaches on the island. This 8.070 acre property is an investor's dream with endless possibilities. First class location for any high-end development – condos/villas/office building/luxury shopping village, just to name a few Featuring 318'N on [...]

### Call us now

Phone: 242.424.4448 Email: info@wateredgebahamas.com Address: Nassau, Bahamas

Listing Number: VA230501 District: Western Lot Width: 318' x 203.31' Category: Lots/Acreage Type: Lots/Acreage, Luxury Development Lot size: 351529 sq ft Location: West Bay Street Island: New Providence/Paradise Island Lot Depth: 1,1124.95' x 1,102.51' Commercial: Commercial Status: For Sale, For Sale Only