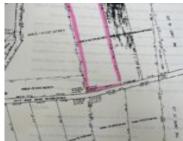

### Call us now

Phone: 242.424.4448 Email: info@wateredgebahamas.com Address: Nassau, Bahamas

Listing Number: VA230501 District: Western Lot Width: 318' x 203.31' Category: Lots/Acreage Type: Lots/Acreage, Luxury Development Lot size: 351529 sq ft Location: West Bay Street Island: New Providence/Paradise Island Lot Depth: 1,1124.95' x 1,102.51' Commercial: Commercial Status: For Sale, For Sale Only