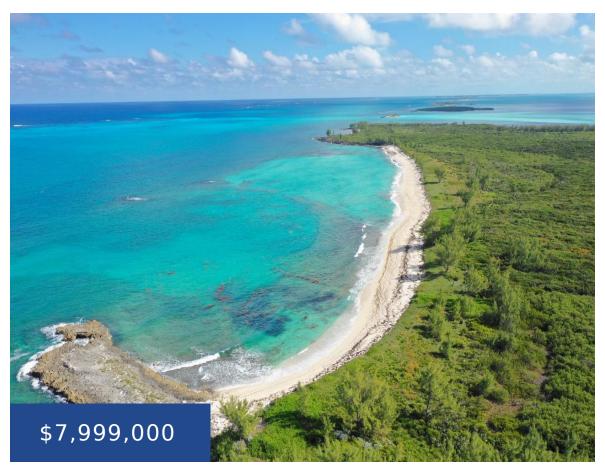

#### **POWELL CAY ABACO**

https://wateredgebahamas.com

Powell Cay is located approximately three miles north east of Coopers Town on the mainland, which is the northernmost settlement on the island of Great Abaco. It is located between Spanish Cay and Manjack cay in the Sea of Abaco. Powell Cay consists of a total footprint of approximately two hundred and ninety four acres [...]

## **Miscellaneous**

**Legal Description:** 293 acres,
Powell Cay, Abaco, Bahamas

Site Influences: Area, Quiet Area, Ace

**Site Influences:** View - Ocean, Treed Lot, Wooded Area, Quiet Area, Acreage, Private Island, Beach Front