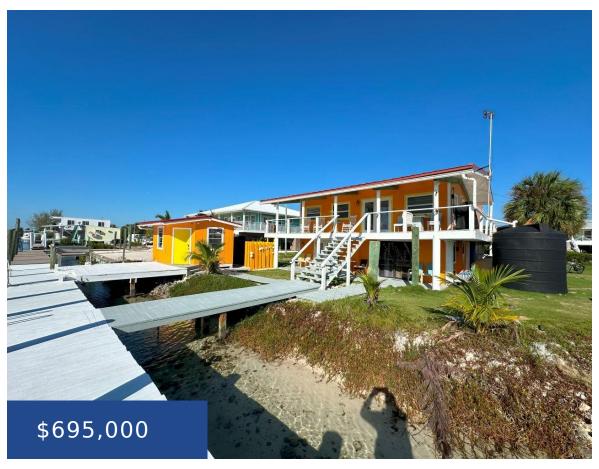

#### **PORT ROYAL BIMINI**

https://wateredgebahamas.com

Pineapple House is in the peaceful community of Port Royal South Bimini, just feet from a white sandy beach with access to offshore snorkeling, nesting turtles, and other activities. Sitting on a 15,000 sq. ft. lot with 150 canal frontage and 1,700 square feet under roof. Pineapple House is a fully furnished 5 bedroom, 5 [...]

### **Basics**

Title of Property: Canal Front Home

**Island:** Bimini

Block: 2

Category: Single Family Home

Type: Single Family Home

Bedrooms: 5 beds

**Area: 1700** sq ft

Year built: 2007

Location: South Bimini

**Lot Number:** 17

Construction: Frame

**Total Finished Floor Area: 1700** 

**Status:** For Sale Only

Bathrooms: 5 baths

Lot size: 0 sq ft