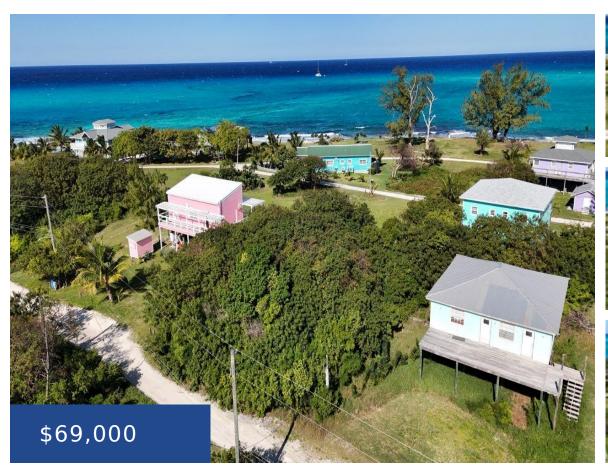

#### **PORT ROYAL BIMINI**

https://wateredgebahamas.com

Welcome to your dream opportunity in the Port Royale Subdivision on South Bimini! Nestled in the heart of this tranquil paradise, this vacant lot spans 75×100 square feet, presenting a canvas for your ideal single-family retreat. This property is close to the mesmerizing beaches of Bimini, offering unparalleled access to the soothing embrace of the [...]

### **Basics**

**Location:** South Bimini Island: Bimini

**Lot Number:** 5 **Block:** 5

Construction: None Category: Lots/Acreage

**Type:** Lots/Acreage **Status:** For Sale Only

**Bedrooms: 0** beds **Bathrooms: 0** baths

Area: 0 sq ft Lot size: 7500 sq ft