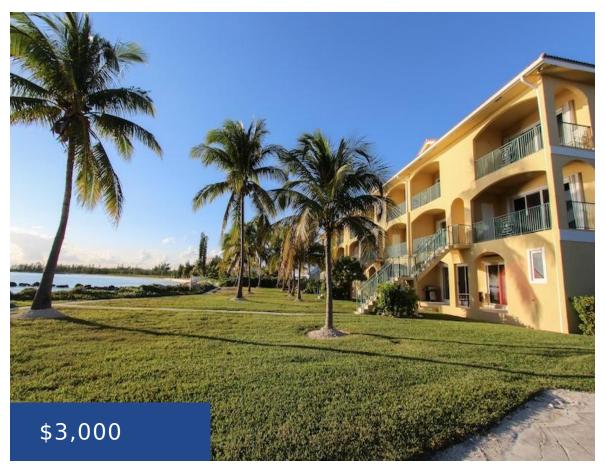

## PORT OF CALL DRIVE GRAND BAHAMA/FREEPORT

https://wateredgebahamas.com

Located in the gated complex of Port of Call, this tastefully renovated and furnished executive rental has ocean views and access to pool. Very spacious unit and large terraces!

## **Basics**

Rental Amount: 3000

**Location:** Freeport **Half Bathrooms:** 1

**Construction:** Concrete Block

**Total Finished Floor Area: 1600** 

**Status:** For Rent Only **Bathrooms: 3** baths **Lot size: 91476** sq ft

Title of Property: Port of Call

Island: Grand Bahama/Freeport

**Lot Number:** 13 & 14

Category: Condo

Type: Condo

**Bedrooms: 3** beds

**Area: 1600** sq ft