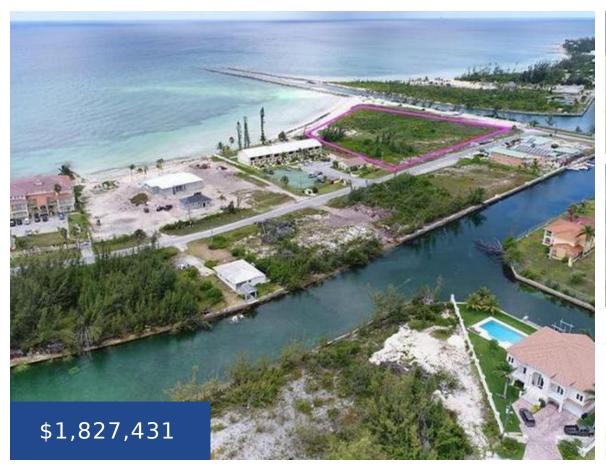

#### PORT OF CALL DRIVE GRAND BAHAMA/FREEPORT

https://wateredgebahamas.com

Last of the Tourist Commercial Beachfront Properties Freeport! This one measures 5 Acres and the possibilities are endless with this type zoning, Tourist Commercial. From Boutique resort, restaurant, Private Beach club, condominiums. You dream it you can build it on this beautiful beachfront land boasting 724 feet of beach and 615 feet of canal zoned [...]

### **Basics**

**Location:** Freeport Island: Grand Bahama/Freeport

**Lot Number:** 1-5 **Block:** 3

**Construction:** Other **Category:** Lots/Acreage

Total Finished Floor Area: 210000 Type: Lots/Acreage