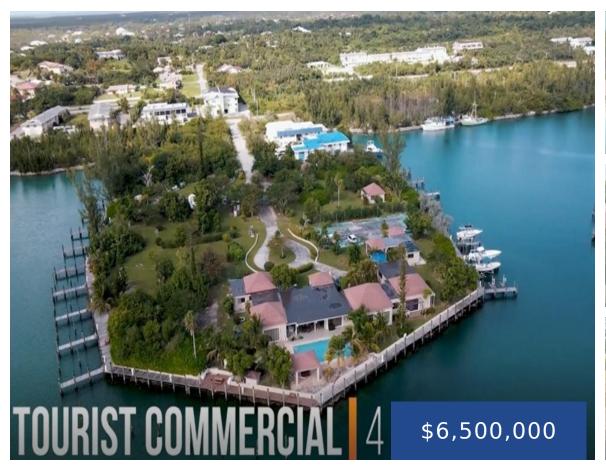

### POINTE YACHT CLUB GRAND BAHAMA/FREEPORT

https://wateredgebahamas.com

Located in the heart of Port Lucaya Tourist area only 74 Nautical Miles from Florida is Point Yacht Club. Point Yacht Club is in walking distance to Grand Lucayan Hotel and Port Lucaya Marketplace. The property is zoned Tourist Commercial and sits on a 4 acre penninsula with 50 dock slips, a 6,000 square foot [...]