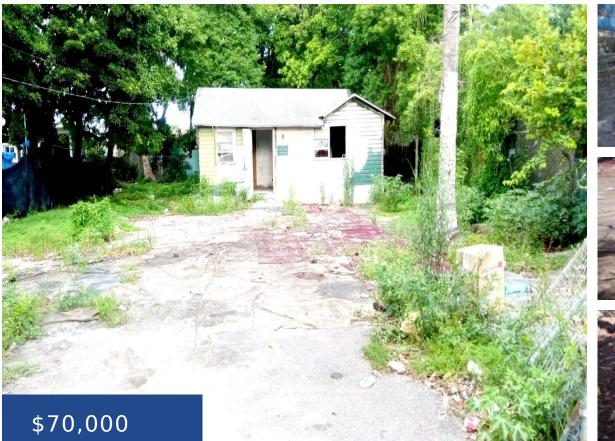

### **PODOLEO STREET NEW PROVIDENCE/PARADISE ISLAND**

https://wateredgebahamas.com

Lot 7 Block 43 is situated on the northern end of Podoleo Street in Englerston Subdivision. It is a residential lot that is 5000 square feet and has all of the infrastructure in place to start building. There is a wooden structure that can be easily removed. Therefore, the property is being sold for land [...]