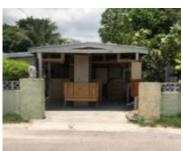

### PODOLEO STREET NEW PROVIDENCE/PARADISE ISLAND

https://wateredgebahamas.com

This property consist of Unit 1 has two bedrooms, one bathroom, kitchen & dining room. Unit 2 has one bedroom, one bathroom, large living/dinning room kitchen. Offers are being accepted at this time and offers are currently being accepted pending inspection. There will be no viewing only drive by as this property is under the [...]

#### **Basics**

**Location:** Marathon Estates Island: New Providence/Paradise Island

**Lot Number:** 27 **Construction:** Concrete Block

Category: Half Duplex Total Finished Floor Area: 1282

Type: Half Duplex Status: For Sale Only Bedrooms: 3 beds Bathrooms: 2 baths