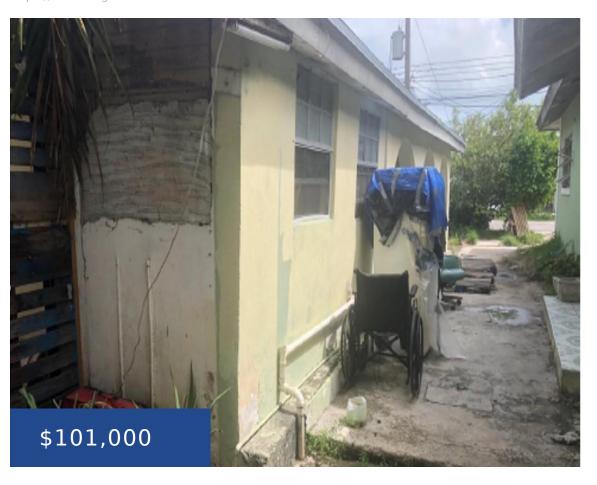

### PODOLEO STREET NEW PROVIDENCE/PARADISE ISLAND

https://wateredgebahamas.com

This property consist of Unit 1 has two bedrooms, one bathroom, kitchen & dining room. Unit 2 has one bedroom, one bathroom, large living/dinning room kitchen. Offers are being accepted at this time and offers are currently being accepted pending inspection. There will be no viewing only drive by as this property is under the [...]

#### **Basics**

**Location:** Marathon Estates Island: New Providence/Paradise Island

**Lot Number:** 27 **Construction:** Concrete Block

Category: Half Duplex Total Finished Floor Area: 1282

Type: Half Duplex Status: For Sale Only Bedrooms: 3 beds Bathrooms: 2 baths