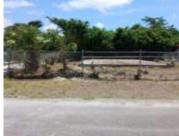

## PLAINFIELD ROAD NEW PROVIDENCE/PARADISE ISLAND

https://wateredgebahamas.com

Multi family property with duplex foundation already poured with infrastructure in place. Located of Bacardi Road in the quiet neighborhood of Ellen Williams Close, this property is within walking distance to public transportation, churches, restaurants and a community convenience store. The property is ideal for a first time owner or as a secondary investment generating [...]

## **Basics**

**Location:** Bacardi Road **Island:** New Providence/Paradise Island

**Lot Number:** 2 **Construction:** None

**Status:** For Sale Only **Bedrooms: 0** beds

Lot size: 5239 sq ft

## **Property Features**

Amenities: None Style: Multi-Family Lot

**Exterior Finish:** Other **Sewer:** None

Water: City Roof: Other

Foundation: Yes Air conditioning (Condo): Other

Assessment Includes (Condo): No Fee Parking Type: Other