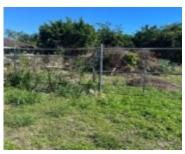

## PLAINFIELD ROAD NEW PROVIDENCE/PARADISE ISLAND

https://wateredgebahamas.com

Multi family property with duplex foundation already poured with infrastructure in place. Located of Bacardi Road in the quiet neighborhood of Ellen Williams Close, this property is within walking distance to public transportation, churches, restaurants and a community convenience store. The property is ideal for a first time owner or as a secondary investment generating [...]

## **Basics**

**Location:** Bacardi Road **Island:** New Providence/Paradise Island

**Lot Number:** 2 **Construction:** None

**Status:** For Sale Only **Bedrooms: 0** beds

Lot size: 5239 sq ft

## **Property Features**

Amenities: None Style: Multi-Family Lot

**Exterior Finish:** Other **Sewer:** None

Water: City Roof: Other

Foundation: Yes Air conditioning (Condo): Other

Assessment Includes (Condo): No Fee Parking Type: Other