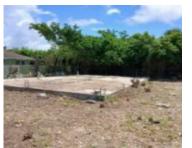

## PLAINFIELD ROAD NEW PROVIDENCE/PARADISE ISLAND

https://wateredgebahamas.com

Multi family property with duplex foundation already poured with infrastructure in place. Located of Bacardi Road in the quiet neighborhood of Ellen Williams Close, this property is within walking distance to public transportation, churches, restaurants and a community convenience store. The property is ideal for a first time owner or as a secondary investment generating [...]

## **Basics**

**Location:** Bacardi Road **Island:** New Providence/Paradise Island

**Lot Number:** 2 **Construction:** None

**Status:** For Sale Only **Bedrooms: 0** beds

Lot size: 5239 sq ft

## **Property Features**

Amenities: None Style: Multi-Family Lot

**Exterior Finish:** Other **Sewer:** None

Water: City Roof: Other

Foundation: Yes Air conditioning (Condo): Other

Assessment Includes (Condo): No Fee Parking Type: Other