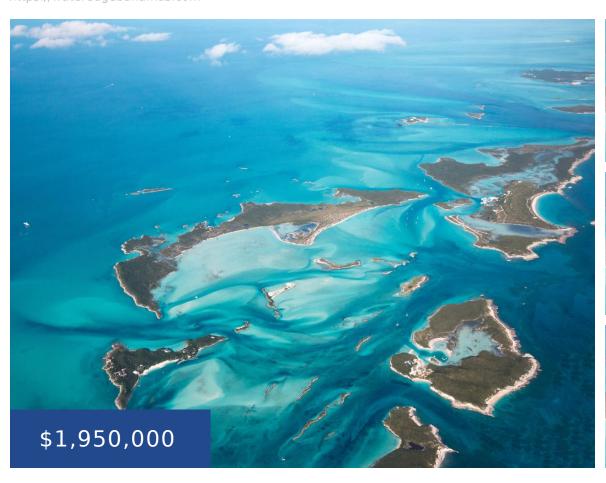

#### PIPE CAY EXUMA & EXUMA CAYS

https://wateredgebahamas.com

This freehold property consisting of 4.882 acres benefits from the west and north-facing coastline with elevations up to approximately 35 feet above sea level. This property boasts sunset views over the ocean and endless views towards neighbouring Compass Cay. Designated for residential use this property offers an excellent and rare location for a private family [...]