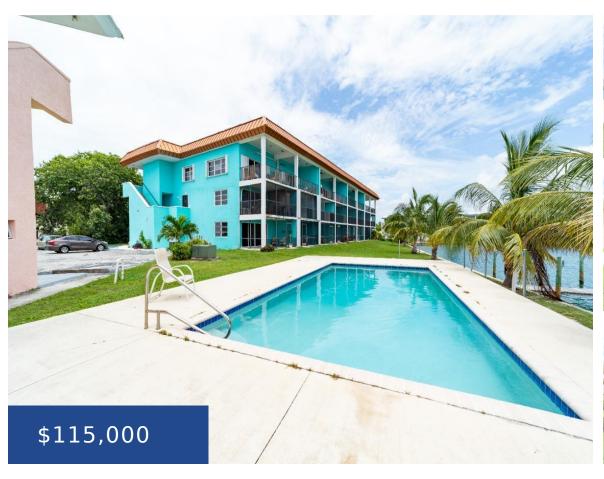

#### PINTA AVENUE GRAND BAHAMA/FREEPORT

https://wateredgebahamas.com

Located in the gated waterfront Island Bay complex, this unit consists of 1 bedroom and 1 bathroom. The unit is spacious, bright and offers beautiful canal views. This complex also has a swimming pool. This is a great opportunity. Call today for a viewing.

### **Property Features**

**Amenities:** Swimming Pool **Style:** Townhouse

**Exterior Finish:** Finished Concrete **Sewer:** Connected

Water: City Laundry: In Unit

Road: Street Roof: Metal

Foundation: Yes Air conditioning (Condo): Central